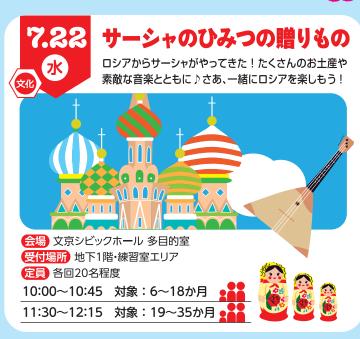

# ミュージック・ワークショップ・ フェスタく夏>

~0歳から大人まで~ 見つけよう、音楽で広がる新しい世界

東京文化会館はポルトガルの音楽施設「カーザ・ダ・ムジカ」と連携し、 様々なワークショップを開催します。

2020.7.20月~7.24金祝

会場:東京文化会館 小ホール 文京シビックホール 小ホール、多目的室

©Mino Inoue ©鈴木穣詞

## ミュージック・ワークショップ・フェスタ<夏>

550円 ※同伴者(中学生以上)もチケットをお求めください。