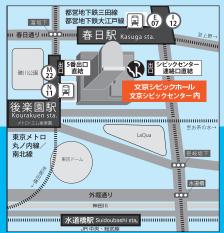

### ●文京シビックホール 小ホール(2階)/多目的室(地下1階)

〒112-0003 東京都文京区春日 1-16-21

- ●東京メトロ丸ノ内線・南北線「後楽園」駅直結
- ●都営地下鉄三田線·大江戸線「春日」駅直結
- ●B-ぐる(文京区コミュニティバス) 停留所1番「文京シビックセンター(春日駅前)」