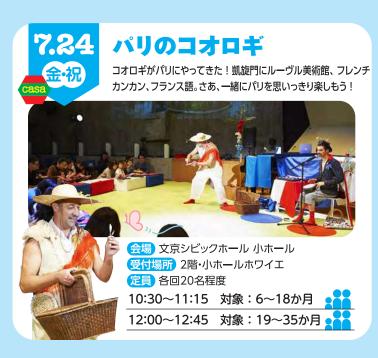

# ミュージック・ワークショップ・ フェスタく夏>

~0歳から大人まで~ 見つけよう、音楽で広がる新しい世界

東京文化会館はポルトガルの音楽施設「カーザ・ダ・ムジカ」と連携し、 様々なワークショップを開催します。

2020.7.20月~7.24金祝

会場:東京文化会館 小ホール 文京シビックホール 小ホール、多目的室

©Mino Inoue ©鈴木穣詞

## ミュージック・ワークショップ・フェスタ<夏>

550円 ※同伴者(中学生以上)もチケットをお求めください。