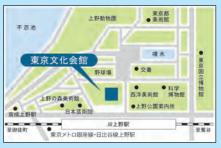

#### 場 ●東京文化会館

〒110-8716 東京都台東区上野公園 5-45

- IR 上野駅より徒歩1分
- ●東京メトロ銀座線・日比谷線上野駅より徒歩5分
- ●京成電鉄京成上野駅より徒歩7分

### ●文京シビックホール 小ホール(2階)/多目的室(地下1階)

〒112-0003 東京都文京区春日 1-16-21

- ●東京メトロ丸ノ内線・南北線「後楽園」駅直結
- ●都営地下鉄三田線·大江戸線「春日」駅直結
- ●B-ぐる(文京区コミュニティバス) 停留所1番「文京シビックセンター(春日駅前)」