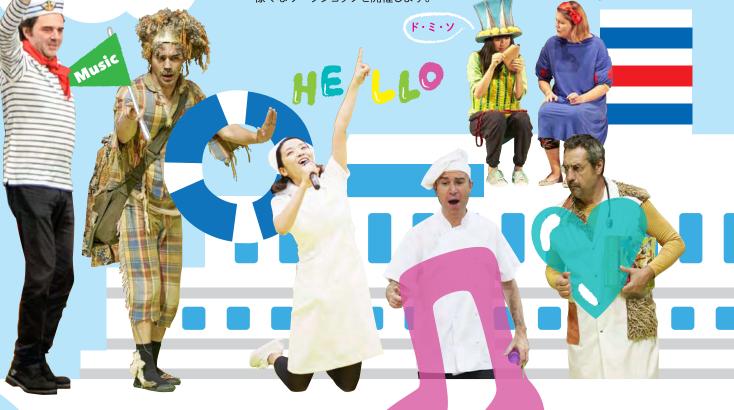

# ミュージック・ワークショップ・ フェスタく夏>

~0歳から大人まで~ 見つけよう、音楽で広がる新しい世界

東京文化会館はポルトガルの音楽施設「カーザ・ダ・ムジカ」と連携し、 様々なワークショップを開催します。

2020.7.20月~7.24金祝

会場:東京文化会館 小ホール 文京シビックホール 小ホール、多目的室

©Mino Inoue ©鈴木穣詞

## 世界で最先端の教育普及活動を行っている劇場と連携して実施する エデュケーション・プログラム

東京文化会館では、ポルトガルの音楽施設「カーザ・ダ・ムジカ~Casa da Música~」と連携し、 2013年に独自のミュージック・エデュケーション・プログラムを立ち上げました。 ジャンルを超えた音楽の楽しさを体験しながら、創造性や協調性を育む参加型の教育プログラムをお届けします。

ジョルジュ・ ティアゴ・ オリヴェイラ ケイジョ

ジョアナ ブルーノ・エスティマ アラウージョ

パウロ・ネート

塚本江里子

たかせみお

清水理恵(ソプラノ) 第7回東京音楽コンクール 声楽部門第1位及び聴衆賞

岡 昭宏(バリトン) 第12回東京音楽コンクール 声楽部門第1位及び聴衆賞

野口綾子 (ピアノ演奏)